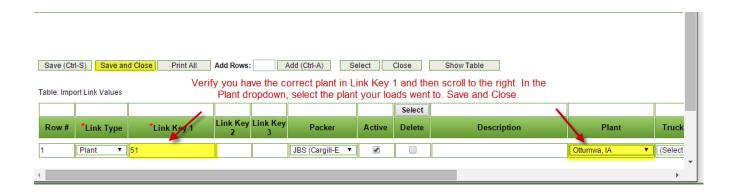

The Link popup will open.

Save (Ctrl-S) Import Import -> Packer Sales

Click Search to refresh your screen and your loads will be Ok to Import.