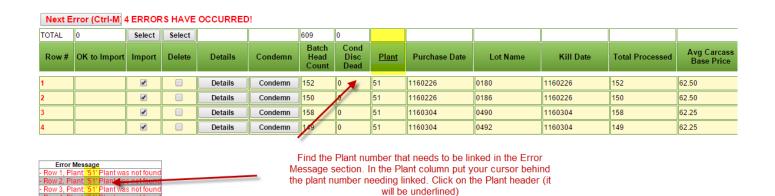

The Link popup will open.

1 | Page Updated: 3/10/2016

Click Search to refresh your screen. If loads are Ok to Import, import as usual.

If you are shipping to a new plant, that link will also need to be created. \*\*Note if the Plant is a Swift plant this step will not work. Please contact Customer Support.