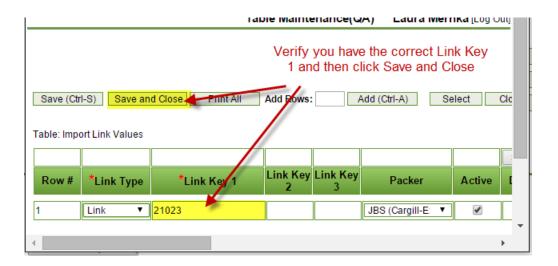

The Link popup will open.

1 | Page Updated: 3/10/2016

Click Search to refresh your screen. If loads are Ok to Import, import as usual.

If you are shipping to a new plant, that link will also need to be created. \*\*Note if the Plant is a Swift plant this step will not work. Please contact Customer Support.