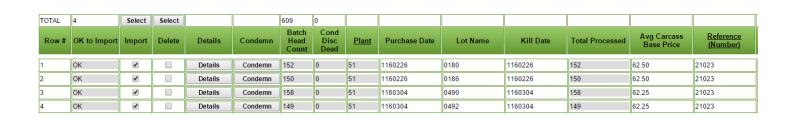

The Link popup will open.

1 | Page Updated: 3/10/2016

Click Search to refresh your screen. If loads are Ok to Import, import as usual.

If you are shipping to a new plant, that link will also need to be created. \*\*Note if the Plant is a Swift plant this step will not work. Please contact Customer Support.