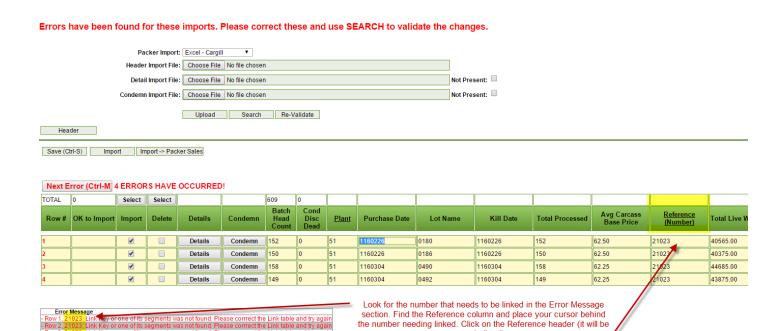

## **Fixing Link Errors**

Link Errors are new Producer and Plant numbers being introduced into the system. You will see these errors any time you import for a new Packer or for a new Producer.

To Fix the Link Error

underlined)

Phone 952.215.3233 • Fax 877.289.3860 • support@metafarms.com